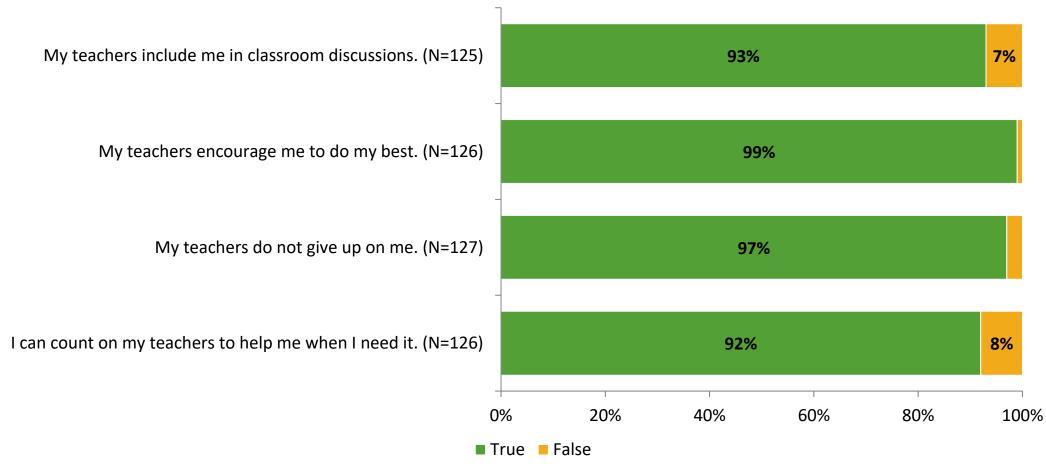

# Student Engagement Survey for Elementary Students: Sandy Lane Elementary School

Results and Analysis

2023-2024



### **Overall Engagement**



## **Overall Engagement (Continued)**



#### **Like School**

Thinking about how you feel/act most of the time, is the following statement true or false?

Generally, I like school. (N=121)



## **Class Experience**



### **Academic Support**



#### Relevance



#### **Involvement**



## **Self-Management**



#### Grit



#### **Acceptance**



### **Relationships with Peers**



### **Relationships with Adults in School**



# **Participation in Extracurricular Activities**

Did you participate in any extracurricular activities this school year? (N=127)



#### Please select the extracurricular activities you participated in.

Please select the extracurricular activities you participated in. (N=91)

Percentages added may exceed 100 since a participant may select more than one answer for this question.



15

K12 Insight

703.542.9601 | www.k12insight.com