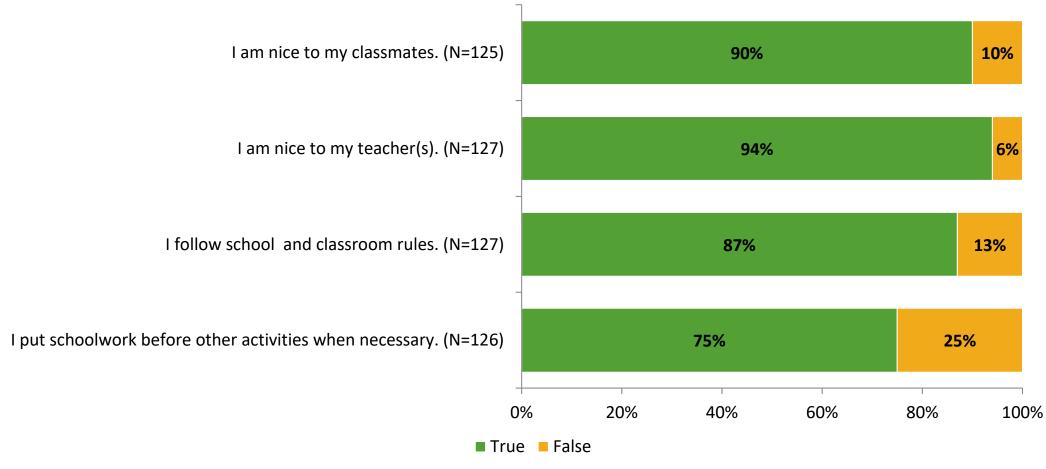

# Student Engagement Survey for Elementary Students: Sandy Lane Elementary School

Results and Analysis

2023-2024



### **Overall Engagement**



## **Overall Engagement (Continued)**



#### **Like School**

Thinking about how you feel/act most of the time, is the following statement true or false?

Generally, I like school. (N=121)



## **Class Experience**



### **Academic Support**



#### Relevance



#### **Involvement**



## **Self-Management**



#### Grit



#### **Acceptance**



### **Relationships with Peers**



### **Relationships with Adults in School**



# **Participation in Extracurricular Activities**

Did you participate in any extracurricular activities this school year? (N=127)



#### Please select the extracurricular activities you participated in.

Please select the extracurricular activities you participated in. (N=91)

Percentages added may exceed 100 since a participant may select more than one answer for this question.



15

K12 Insight

703.542.9601 | www.k12insight.com