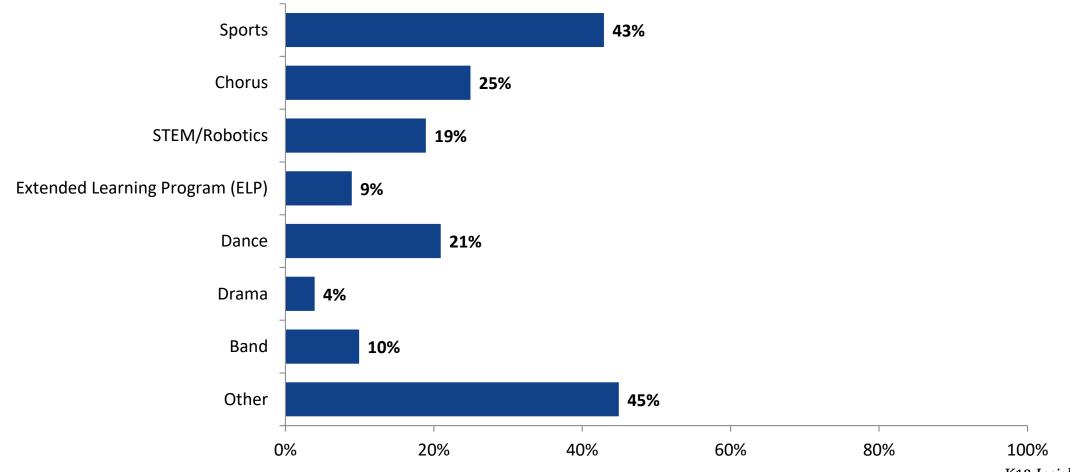

#### Please select the extracurricular activities you participated in.

Please select the extracurricular activities you participated in. (N=91)

Percentages added may exceed 100 since a participant may select more than one answer for this question.