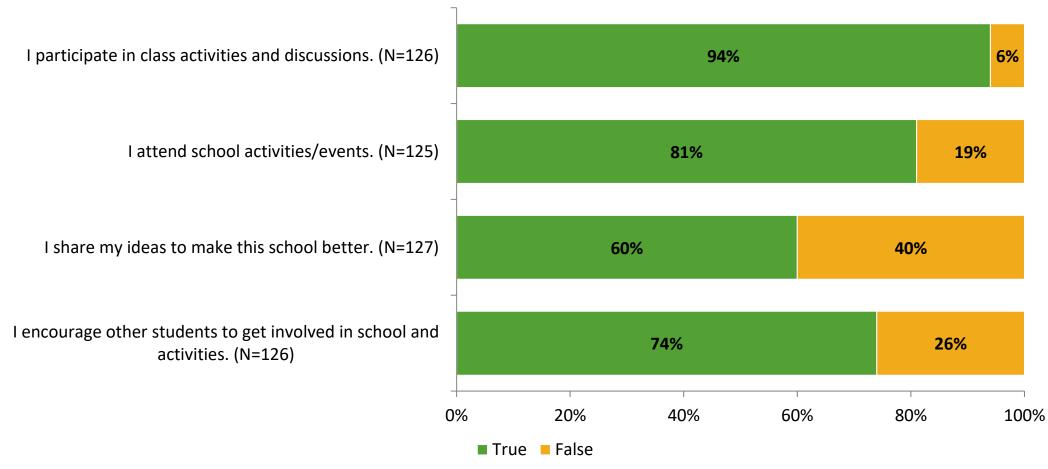

# Student Engagement Survey for Elementary Students: Sandy Lane Elementary School

Results and Analysis

2023-2024



### **Overall Engagement**



## **Overall Engagement (Continued)**



#### **Like School**

Thinking about how you feel/act most of the time, is the following statement true or false?

Generally, I like school. (N=121)



## **Class Experience**



### **Academic Support**



#### Relevance



#### **Involvement**



## **Self-Management**



#### Grit



#### **Acceptance**



### **Relationships with Peers**



### **Relationships with Adults in School**



# **Participation in Extracurricular Activities**

Did you participate in any extracurricular activities this school year? (N=127)



#### Please select the extracurricular activities you participated in.

Please select the extracurricular activities you participated in. (N=91)

Percentages added may exceed 100 since a participant may select more than one answer for this question.



15

K12 Insight

703.542.9601 | www.k12insight.com