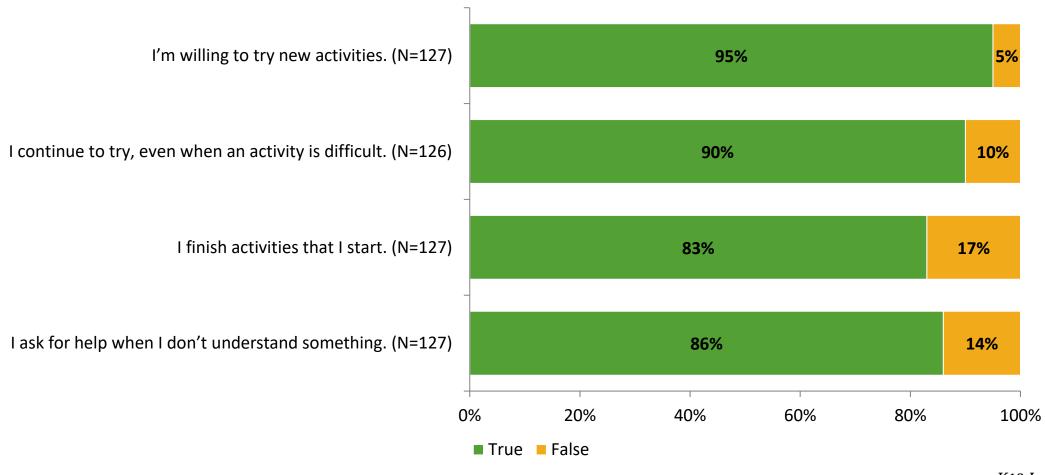

# Student Engagement Survey for Elementary Students: Sandy Lane Elementary School

Results and Analysis

2023-2024



### **Overall Engagement**



## **Overall Engagement (Continued)**



#### **Like School**

Thinking about how you feel/act most of the time, is the following statement true or false?

Generally, I like school. (N=121)



## **Class Experience**



### **Academic Support**



#### Relevance



#### **Involvement**



## **Self-Management**



#### Grit



#### **Acceptance**



### **Relationships with Peers**



### **Relationships with Adults in School**



# **Participation in Extracurricular Activities**

Did you participate in any extracurricular activities this school year? (N=127)



#### Please select the extracurricular activities you participated in.

Please select the extracurricular activities you participated in. (N=91)

Percentages added may exceed 100 since a participant may select more than one answer for this question.



15

K12 Insight

703.542.9601 | www.k12insight.com