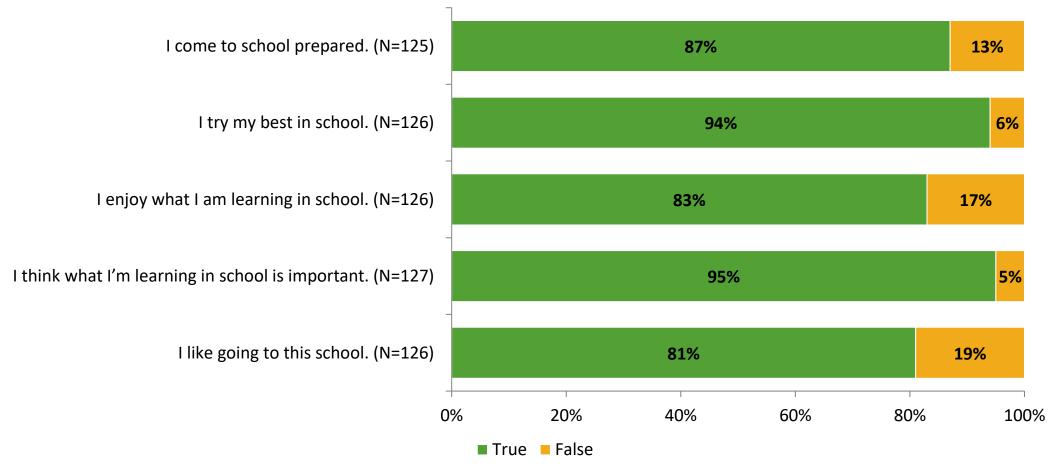

# Student Engagement Survey for Elementary Students: Sandy Lane Elementary School

Results and Analysis

2023-2024



### **Overall Engagement**



## **Overall Engagement (Continued)**



#### **Like School**

Thinking about how you feel/act most of the time, is the following statement true or false?

Generally, I like school. (N=121)



## **Class Experience**



### **Academic Support**



#### Relevance



#### **Involvement**



## **Self-Management**



#### Grit



#### **Acceptance**



### **Relationships with Peers**



### **Relationships with Adults in School**



# **Participation in Extracurricular Activities**

Did you participate in any extracurricular activities this school year? (N=127)



#### Please select the extracurricular activities you participated in.

Please select the extracurricular activities you participated in. (N=91)

Percentages added may exceed 100 since a participant may select more than one answe