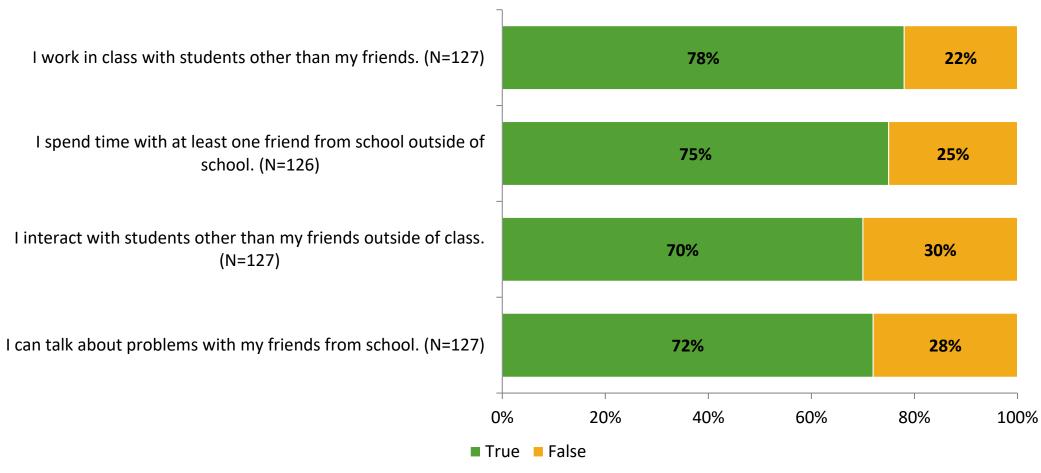

# Student Engagement Survey for Elementary Students: Sandy Lane Elementary School

Results and Analysis

2023-2024



### **Overall Engagement**



## **Overall Engagement (Continued)**



#### **Like School**

Thinking about how you feel/act most of the time, is the following statement true or false?

Generally, I like school. (N=121)



## **Class Experience**



### **Academic Support**



#### Relevance



#### **Involvement**



## **Self-Management**



#### Grit



#### **Acceptance**



### **Relationships with Peers**



### **Relationships with Adults in School**



# **Participation in Extracurricular Activities**

Did you participate in any extracurricular activities this school year? (N=127)



#### Please select the extracurricular activities you participated in.

Please select the extracurricular activities you participated in. (N=91)

Percentages added may exceed 100 since a participant may select more than one answer for this question.



15

K12 Insight

703.542.9601 | www.k12insight.com