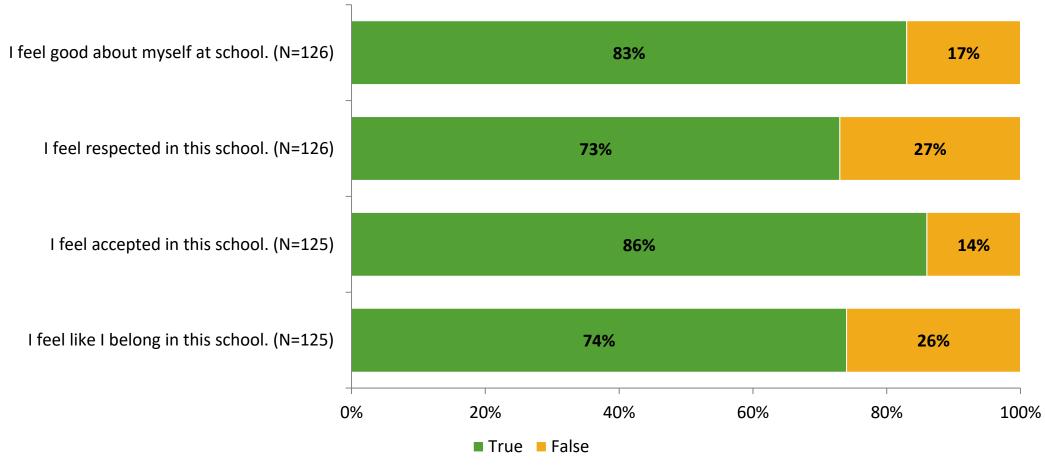

# Student Engagement Survey for Elementary Students: Sandy Lane Elementary School

Results and Analysis

2023-2024



### **Overall Engagement**



## **Overall Engagement (Continued)**



#### **Like School**

Thinking about how you feel/act most of the time, is the following statement true or false?

Generally, I like school. (N=121)



## **Class Experience**



### **Academic Support**



#### Relevance



#### **Involvement**



## **Self-Management**



#### Grit



#### **Acceptance**



### **Relationships with Peers**



### **Relationships with Adults in School**



# **Participation in Extracurricular Activities**

Did you participate in any extracurricular activities this school year? (N=127)



#### Please select the extracurricular activities you participated in.

Please select the extracurricular activities you participated in. (N=91)

Percentages added may exceed 100 since a participant may select more than one answer for this question.



15

K12 Insight

703.542.9601 | www.k12insight.com