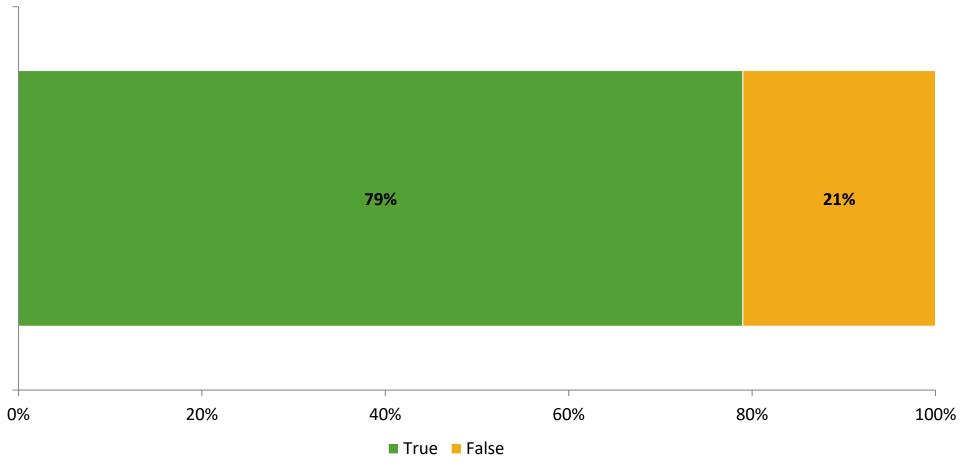

#### **Like School**

Thinking about how you feel/act most of the time, is the following statement true or false?

Generally, I like school. (N=121)