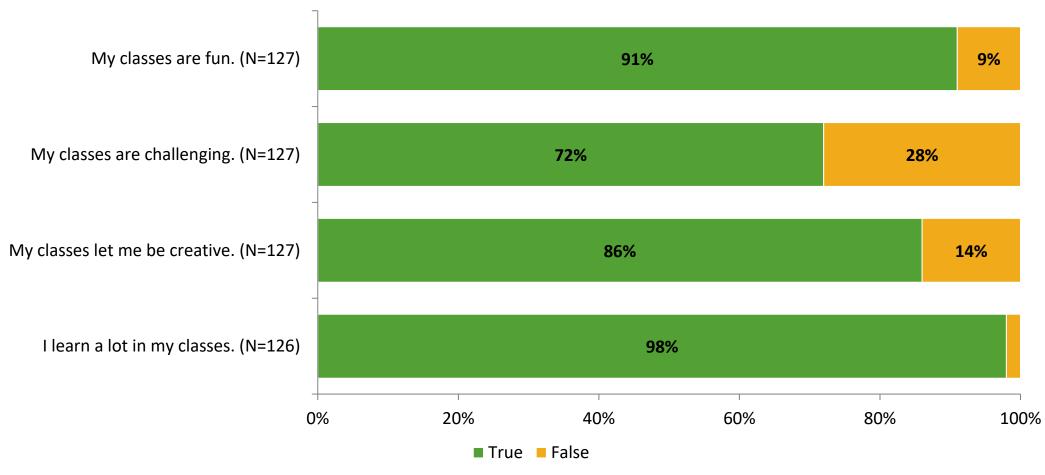

# Student Engagement Survey for Elementary Students: Sandy Lane Elementary School

Results and Analysis

2023-2024



### **Overall Engagement**



## **Overall Engagement (Continued)**



#### **Like School**

Thinking about how you feel/act most of the time, is the following statement true or false?

Generally, I like school. (N=121)



## **Class Experience**



### **Academic Support**



#### Relevance



#### **Involvement**



## **Self-Management**



#### Grit



#### **Acceptance**



### **Relationships with Peers**



### **Relationships with Adults in School**



# **Participation in Extracurricular Activities**

Did you participate in any extracurricular activities this school year? (N=127)



#### Please select the extracurricular activities you participated in.

Please select the extracurricular activities you participated in. (N=91)

Percentages added may exceed 100 since a participant may select more than one answer for this question.



15

K12 Insight

703.542.9601 | www.k12insight.com