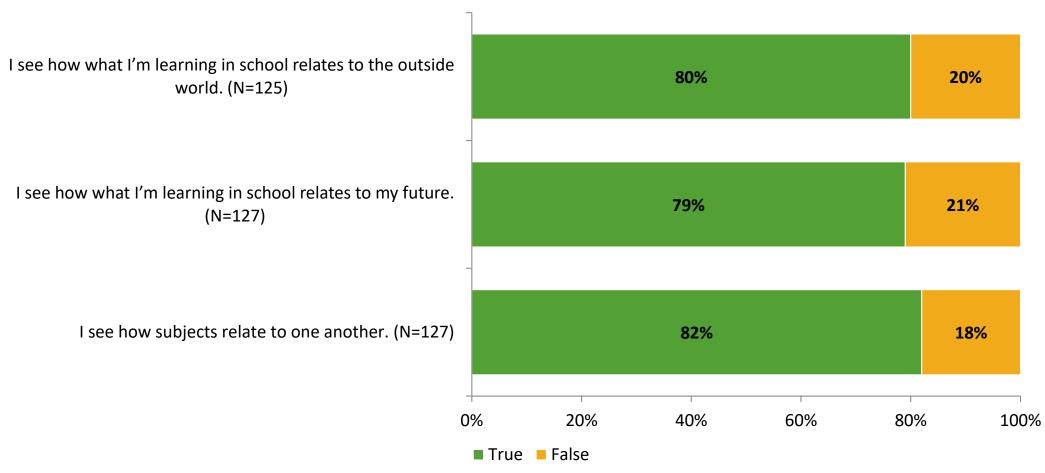

# Student Engagement Survey for Elementary Students: Sandy Lane Elementary School

Results and Analysis

2023-2024



### **Overall Engagement**



## **Overall Engagement (Continued)**



#### **Like School**

Thinking about how you feel/act most of the time, is the following statement true or false?

Generally, I like school. (N=121)



## **Class Experience**



### **Academic Support**



#### Relevance



#### **Involvement**



## **Self-Management**



#### Grit



#### **Acceptance**



### **Relationships with Peers**



### **Relationships with Adults in School**



# **Participation in Extracurricular Activities**

Did you participate in any extracurricular activities this school year? (N=127)



#### Please select the extracurricular activities you participated in.

Please select the extracurricular activities you participated in. (N=91)

Percentages added may exceed 100 since a participant may select more than one answer for this question.



15

K12 Insight

703.542.9601 | www.k12insight.com