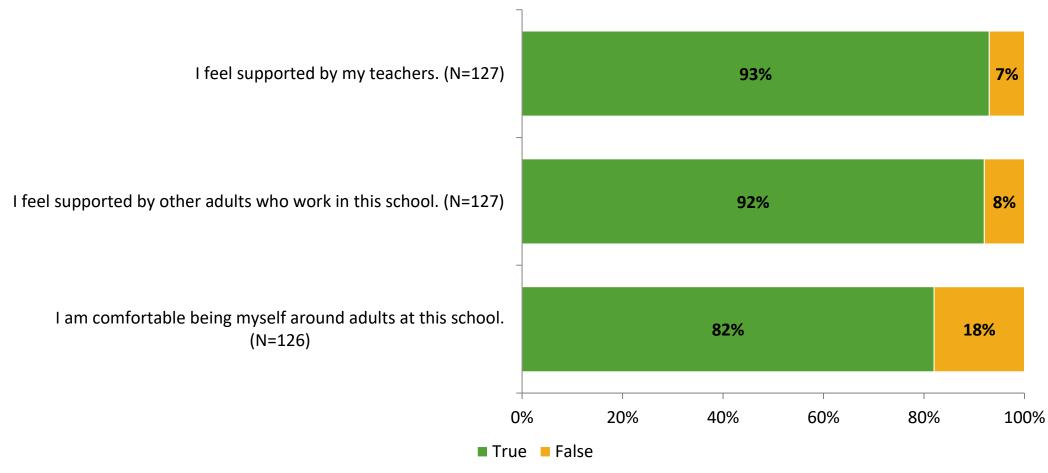

# Student Engagement Survey for Elementary Students: Sandy Lane Elementary School

Results and Analysis

2023-2024



### **Overall Engagement**



## **Overall Engagement (Continued)**



#### **Like School**

Thinking about how you feel/act most of the time, is the following statement true or false?

Generally, I like school. (N=121)



## **Class Experience**



### **Academic Support**



#### Relevance



#### **Involvement**



## **Self-Management**



#### Grit



#### **Acceptance**



### **Relationships with Peers**



### **Relationships with Adults in School**



# **Participation in Extracurricular Activities**

Did you participate in any extracurricular activities this school year? (N=127)



#### Please select the extracurricular activities you participated in.

Please select the extracurricular activities you participated in. (N=91)

Percentages added may exceed 100 since a participant may select more than one answer for this question.



15

K12 Insight

703.542.9601 | www.k12insight.com