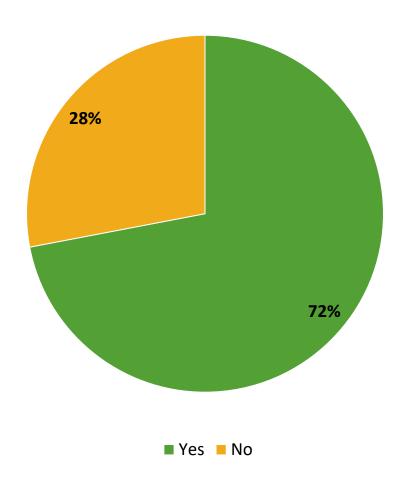

# **Participation in Extracurricular Activities**

Did you participate in any extracurricular activities this school year? (N=127)