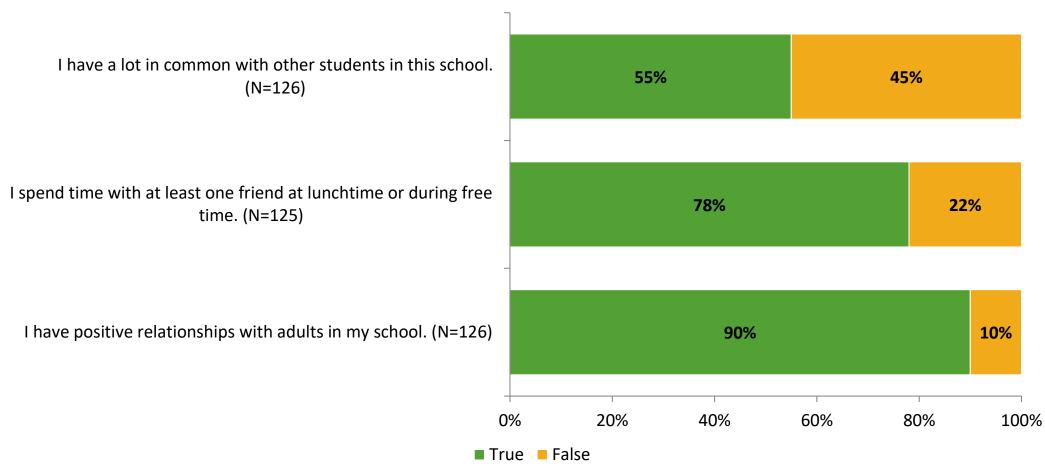

# Student Engagement Survey for Elementary Students: Sandy Lane Elementary School

Results and Analysis

2023-2024



### **Overall Engagement**



## **Overall Engagement (Continued)**



#### **Like School**

Thinking about how you feel/act most of the time, is the following statement true or false?

Generally, I like school. (N=121)



## **Class Experience**



### **Academic Support**



#### Relevance



#### **Involvement**



## **Self-Management**



#### Grit



#### **Acceptance**



### **Relationships with Peers**



### **Relationships with Adults in School**



# **Participation in Extracurricular Activities**

Did you participate in any extracurricular activities this school year? (N=127)



#### Please select the extracurricular activities you participated in.

Please select the extracurricular activities you participated in. (N=91)

Percentages added may exceed 100 since a participant may select more than one answer for this question.



15

K12 Insight